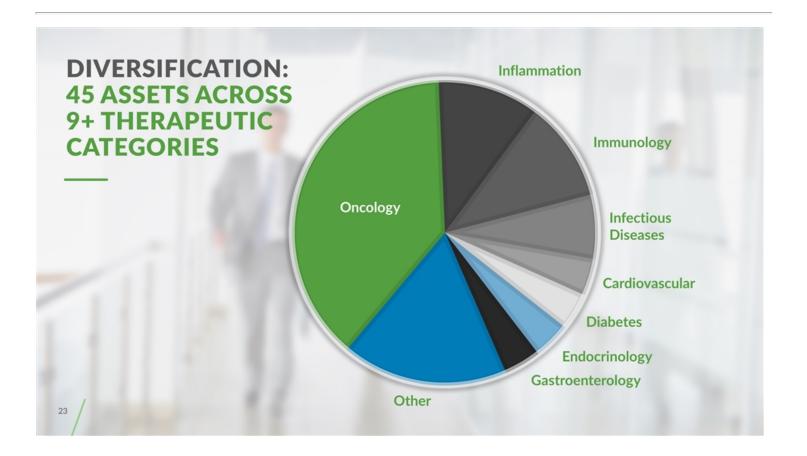

## A VIEW OF MARKET POTENTIAL - 45 XOMA ASSETS

#### ASSETS BY PROJECTED PEAK SALES POTENTIAL

| Royalty<br>Rate at Projected<br>Peak Sales | < \$500M<br>(14 assets)            | \$500M - \$1B<br>(11 assets)       | ≥ \$1B<br>(20 assets)               |
|--------------------------------------------|------------------------------------|------------------------------------|-------------------------------------|
| < 2.5%                                     | 10                                 | 8                                  | 10                                  |
| 2.5% < 7.5%                                | 3                                  | 2                                  | 7                                   |
| 7.5% - 15%                                 | 1                                  | 1                                  | 3                                   |
|                                            | 2 of 14 with<br>Large-Cap Partners | 8 of 11 with<br>Large-Cap Partners | 17 of 20 with<br>Large-Cap Partners |

- > 40% of assets have sales milestones
- 27 assets are with Large-Cap Partners
- Annual revenue from just one \$750M asset with a 2% royalty would cover XOMA's current operating burn