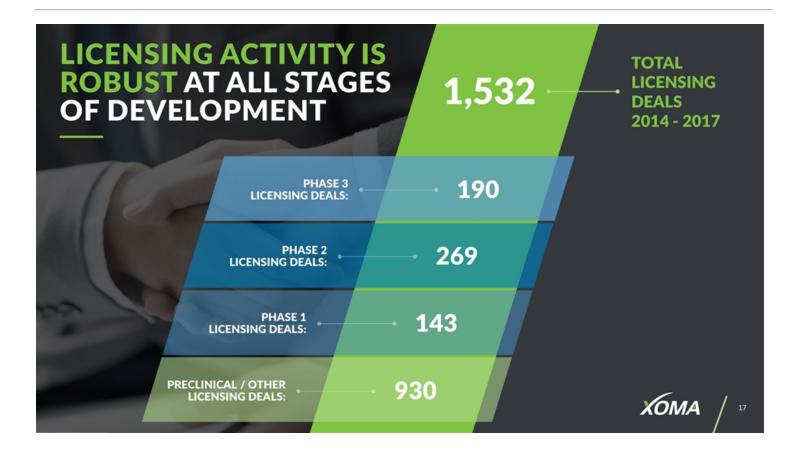

## **BUILD & HOLD PUBLICLY DISCLOSED DEAL TERMS**

| YEAR | COMPANY           | ASSET<br>PHASE OF DEVELOPMENT                  | UPFRONT                                           | POTENTIAL<br>MILESTONES | ROYALTY %                        |
|------|-------------------|------------------------------------------------|---------------------------------------------------|-------------------------|----------------------------------|
| 2005 | Novartis          | CFZ533 (Anti-CD40)<br>Phase 2                  | \$16.2M<br>(+\$7.5M debt reduction)               | \$14M                   | High single digits-<br>low teens |
| 2009 | Takeda            | Phage display & Ab technologies<br>Early Stage | Undisclosed                                       | \$230M                  | Undisclosed                      |
| 2015 | Novartis          | Anti-TGFβ<br>Phase 1                           | \$37.5M                                           | \$480M                  | Mid single digits – low teens    |
| 2015 | FivePrime         | Phage display library<br>Early Stage           |                                                   | Undisclosed             | Single-digit                     |
| 2016 | Ology Bioservices | Anti-botulinum program<br>Phase 2              |                                                   | Undisclosed             | 15%                              |
| 2017 | Novartis          | Gevokizumab IL-1β<br>Phase 1                   | \$31M<br>\$5M (XOMA stock)<br>€12M debt repayment | \$438M                  | High single digits – mid teens   |
| 2017 | Rezolute          | XOMA 358<br>Phase 2                            | \$5M (Rezolute stock)                             | \$232M                  | High single digits – mid teens   |