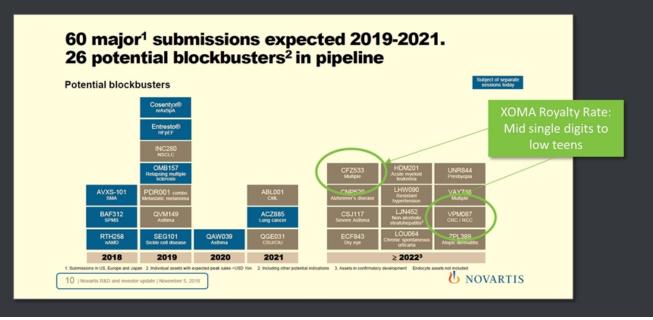

# 2 XOMA ASSETS HIGHLIGHTED AS POTENTIAL BLOCKBUSTERS BY NOVARTIS AT NOV 2018 R&D UPDATE

## **BUILD & HOLD PUBLICLY DISCLOSED DEAL TERMS**

| YEAR | COMPANY           | ASSET<br>PHASE OF DEVELOPMENT                  | UPFRONT                                           | POTENTIAL<br>MILESTONES | ROYALTY %                        |
|------|-------------------|------------------------------------------------|---------------------------------------------------|-------------------------|----------------------------------|
| 2005 | Novartis          | CFZ533 (Anti-CD40)<br>Phase 2                  | \$16.2M<br>(+\$7.5M debt reduction)               | \$14M                   | High single digits-<br>low teens |
| 2009 | Takeda            | Phage display & Ab technologies<br>Early Stage | Undisclosed                                       | \$230M                  | Undisclosed                      |
| 2015 | Novartis          | Anti-TGFβ<br>Phase 1                           | \$37.5M                                           | \$480M                  | Mid single digits – low teens    |
| 2015 | FivePrime         | Phage display library<br>Early Stage           |                                                   | Undisclosed             | Single-digit                     |
| 2016 | Ology Bioservices | Anti-botulinum program<br>Phase 2              |                                                   | Undisclosed             | 15%                              |
| 2017 | Novartis          | Gevokizumab IL-1β<br>Phase 1                   | \$31M<br>\$5M (XOMA stock)<br>€12M debt repayment | \$438M                  | High single digits – mid teens   |
| 2017 | Rezolute          | XOMA 358<br>Phase 2                            | \$5M (Rezolute stock)                             | \$232M                  | High single digits – mid teens   |

## **NOVARTIS' EXPANSIVE DEVELOPMENT OF ANTI-CD40**

| INDICATION                           | PHASE | STATUS             | STUDY SIZE | START DATE |
|--------------------------------------|-------|--------------------|------------|------------|
| Primary Sjogren's Syndrome           | 2     | Recruiting         | 66         | 11/14      |
| Lupus Nephritis                      | 2     | Recruiting         | 60         | 8/18       |
| System Lupus Erythematosus           | 2     | Not yet recruiting | 120        | 9/18       |
| Kidney Transplant                    | 2     | Not yet recruiting | 325        | 9/18       |
| Liver Transplant                     | 2     | Not yet recruiting | 128        | 12/18      |
| Graves' Disease                      | 2     | Completed          | 15         |            |
| Moderate to Severe Myasthenia Gravis | 2     | Completed          | 44         |            |
| de Novo Renal Transplantation        | 1/2   | Completed          | 59         |            |
| Rheumatoid Arthritis                 | 1     | Completed          | 75         |            |