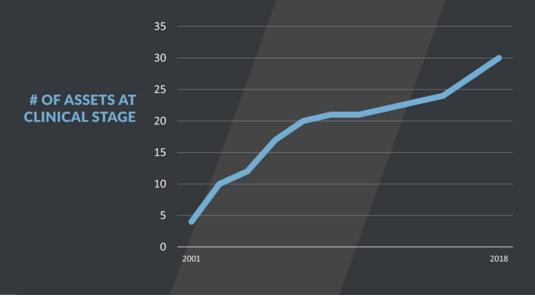

# XOMA'S PARTNERED ASSETS HAVE PROGRESSED TO CLINICAL STAGE AT 13% ANNUAL GROWTH RATE SINCE 2001

XOMA