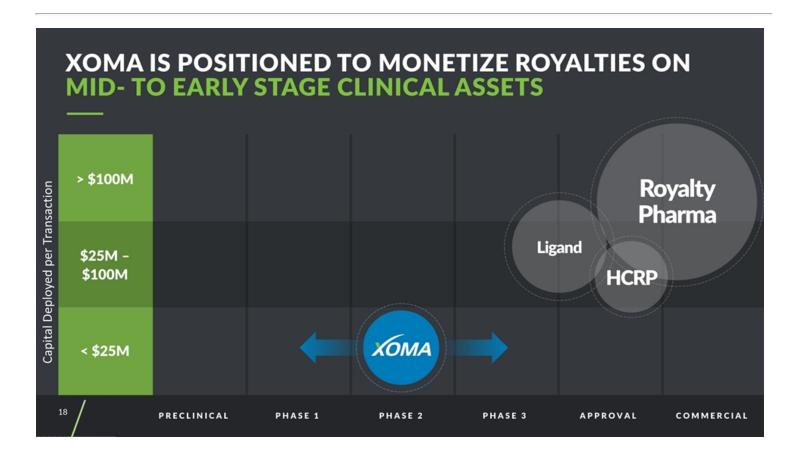

## **KEY ATTRIBUTES OF XOMA TARGET ASSETS**

PRE-COMMERCIAL THERAPEUTIC ASSETS

Phase 1, 2, or 3

#### LONG DURATION OF MARKET EXCLUSIVITY

Patent expiration or regulatory exclusivity

#### HIGH REVENUE POTENTIAL

High unmet need or clear clinical benefit over alternatives

#### STRONG DEVELOPER/MARKETER

Assets partnered with high-quality pharma/ biopharma companies